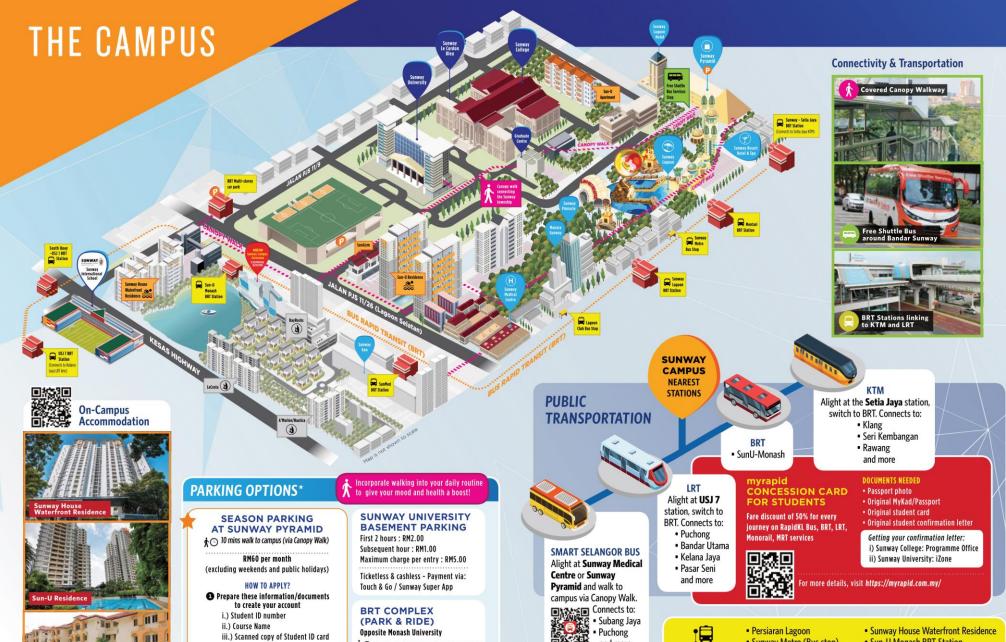

↑ ○ 10 mins walk to campus (via Canopy Walk)

Maximum charge per entry: RM7.00

First 3 hours: RM3.00

Subsequent hour: RM1.00

and more

Sunway Metro (Bus stop)

Sunway Geo Residences

A'Marine / Nautica

Bayrocks

• La Costa

Sunway Lagoon BRT Station

SHUTTLE

BUS STOP

FREE SHUTTLE BUS SERVICE

**AROUND BANDAR SUNWAY** 

Sun-U Monash BRT Station

Sunway Medical Centre

Sunway Lagoon Club (Bus stop)

Sunway University

Sun-U Residence

\*Prices stated are subject to change

IIII

Create your Sunway Parking account

https://seasonpass.sunwayparking.com/dashboard