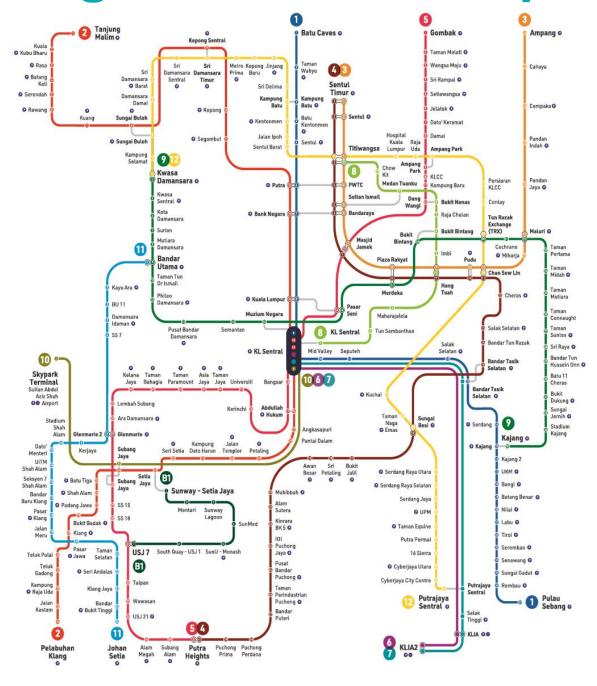

### Klang Valley **Integrated Transit Map**

Waktu Operasi Perkhidmatan/ Service Operating Hours Isnin - Sabtu/ Monday - Saturday:
6:00 pag/l am - 12:30 tengah malam/l am - 6:00 pag/l am - 11:30 malam/l pm
\*Waktu operasi perkhidmatan adalah tertakluk kepada keadaan dan keperluan semasa/
Service operaling hours are subject to current situation and needs.