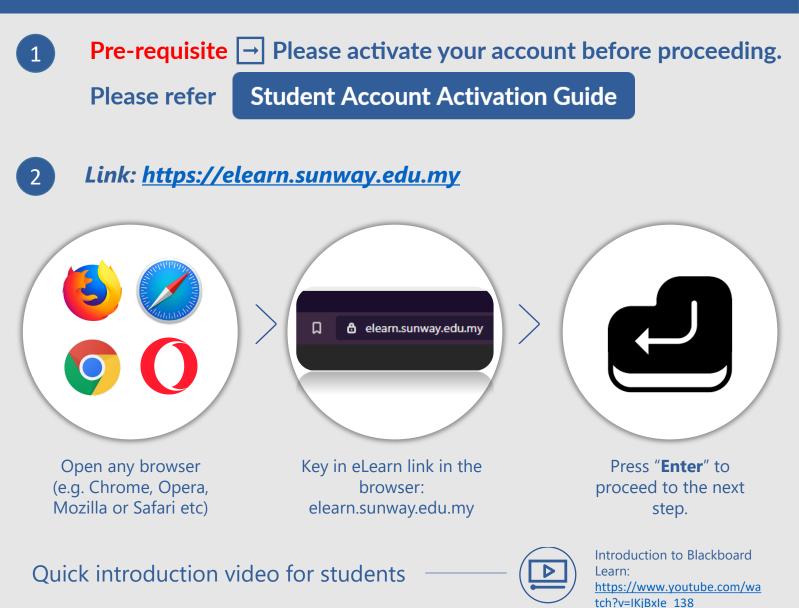

## The main landing page for eLearn

| ı⊳c                   | n            | eleam.sunway.edu.my/ultra/stream                                                                                                                                                          | Private 🕶 🚊       |
|-----------------------|--------------|-------------------------------------------------------------------------------------------------------------------------------------------------------------------------------------------|-------------------|
| Blackboard            | Stream       |                                                                                                                                                                                           | Filter Show All 💌 |
| ζ wong jian xiang     |              | P Upcoming                                                                                                                                                                                |                   |
| Activity Stream       |              | Personal                                                                                                                                                                                  |                   |
| Courses               | Mar 24, 2020 | Event: Global Marketing First Class<br>Global Marketing Class<br>Event Date: 3/25/20, 9:00 AM                                                                                             |                   |
| Crganizations         |              | 0. Decent                                                                                                                                                                                 |                   |
| Calendar              |              | Recent                                                                                                                                                                                    |                   |
| Messages              | Mar 23, 2020 | GLOBAL MARKETING<br>Added: MIKTS015 Coursework Guide                                                                                                                                      |                   |
| Grades                | Mar 23, 2020 | GLOBAL MARKETING<br>Added: MIKT5015 Global Marketing Subject Overview                                                                                                                     |                   |
| g Tools<br>⊖ Sign Out | Mar 20, 2020 | Sunway Education Group Announcement<br>Covid-19 Advisory 9 Government Food Payment for Affected Students<br>Dear Students and Members of the Sunway Education Group (SEG).<br>1. We refer |                   |
|                       | Mor 20, 2020 | Sunway Education Group Announcement<br>Health Advisory 8 COVID-19: Education Resources to Explore During the Mo<br>Dear Students and Members of the Sunway Education Group (SEG).         |                   |
|                       |              | 1. We are now into da                                                                                                                                                                     |                   |
|                       | Mar 19, 2020 | GLOBAL MARKETING<br>Welcome to MK15054 March 2020!<br>Dear students.<br>A very welcome to this class!<br>As you know, we will be starting our March class on                              |                   |
| tvacy<br>ems          | Mar 19, 2020 | GLOBAL MARKETING V1.1/20200325                                                                                                                                                            | Ø                 |

# "Current Courses and Organizations" view

| Messages<br>⊈ D C            | <ul> <li></li></ul>                                            |                                   | 1 🖓           | Private == = |
|------------------------------|----------------------------------------------------------------|-----------------------------------|---------------|--------------|
| Blackboard                   | Messages                                                       |                                   |               |              |
| A WONG JIAN XIANG            | $\leftarrow$                                                   | Current Courses and Organizations |               |              |
| Activity Stream              |                                                                |                                   |               |              |
| i Courses<br>쯋 Organizations | GLOBAL MARKETING<br>ID: 2005.SULDMICTG.MICT5054<br>0.Miessages |                                   |               | $\oplus$     |
| Calendar                     |                                                                |                                   |               |              |
| Messages                     |                                                                |                                   |               |              |
| 🗐 Grades                     |                                                                |                                   |               |              |
| ピ Tools                      |                                                                |                                   |               |              |
| ⊖ sign Out                   |                                                                |                                   |               |              |
|                              |                                                                |                                   |               |              |
| Privacy<br>Terms             |                                                                |                                   |               | Ø            |
| f 2 日                        | <u>م</u>                                                       |                                   | 운 ^ 🗟 이 및 BNG | 251 PM       |

## "Calendar" view

| ¢c                | D 6 elearn.surway.edu.             | ny/ultra/calendar |                  |               | 1 🕫              |                   | Private 💌   |
|-------------------|------------------------------------|-------------------|------------------|---------------|------------------|-------------------|-------------|
| ackboard schedule | Due Dates                          |                   | ← Apr 20         | 020 →         |                  | Day               | Month       |
| WONG JIAN XIANG   | Sun                                | Mon               | Tue              | Wed           | Thu              | Fri               | Today<br>Sa |
| Activity Stream   |                                    |                   |                  | 1             | 2                | 3                 | 4           |
| MCO Con           | trol   MCO Control  Global Marketi | MCO Control       | MCO Control      | MED Control   | MCD Control      | MCO Control       |             |
|                   |                                    |                   |                  |               |                  |                   |             |
| Organizations     |                                    |                   |                  |               |                  |                   |             |
| Calendar          |                                    |                   |                  |               |                  |                   |             |
| Messages          |                                    |                   |                  |               |                  |                   |             |
| Grades • MCO Con  | 5<br>trol MCO Control              | 6<br>MCO Control  | 7<br>MCO Cantrol | 8 MCO Control | 9<br>MCO Control | 10<br>MCO Control | 11          |
|                   |                                    |                   |                  |               |                  |                   |             |
| Tools             |                                    |                   |                  |               |                  |                   |             |
| Sign Out          |                                    |                   |                  |               |                  |                   |             |
|                   |                                    |                   |                  |               |                  |                   |             |
|                   | 12<br>trol MCO Control             | 13<br>MCO Control | 14               | 15            | 16               | 17                | 18          |
| MCO Con           | trol MCO Control                   | MCD Control       |                  |               |                  |                   |             |
|                   |                                    |                   |                  |               |                  |                   |             |
|                   |                                    |                   |                  |               |                  |                   |             |
|                   |                                    |                   |                  |               |                  |                   |             |
|                   | 19                                 | 20                | 21               | 22            | 23               | 24                | 25          |
| 7                 |                                    |                   | v1.1/2020032     | F             |                  |                   |             |

### **Icons definition & function**

- **Courses:** Navigate to past, present and future courses.
- **Organization:** Access the organization you're a member of.
- **Calendar:** View course eve and due dates for all your courses.
  - Messages: View and send messages in all your Ultra courses.

- Grades: Check your grades across all your courses.
- **Tools :** Access global functions that are outside of a course such as portfolios or the Content Collection