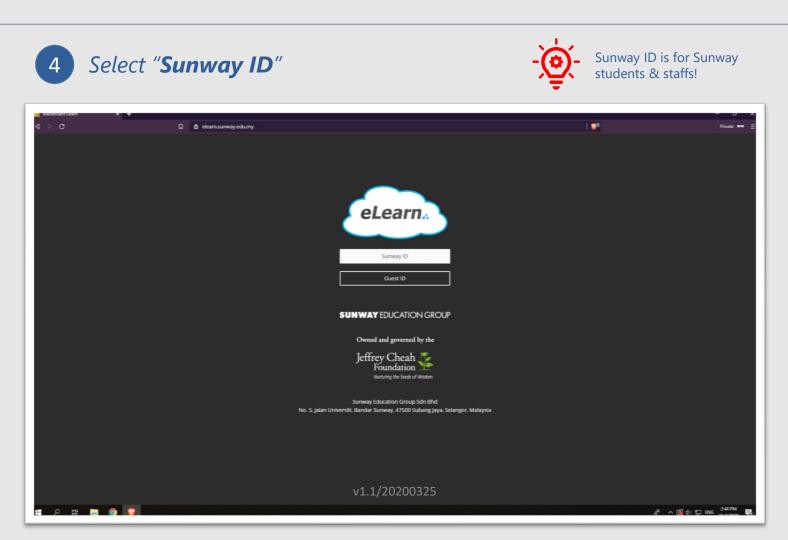

# Simple introduction guide for eLearn Academic Portal

v1.1/20200325

*Key in your student ID & changed password* 