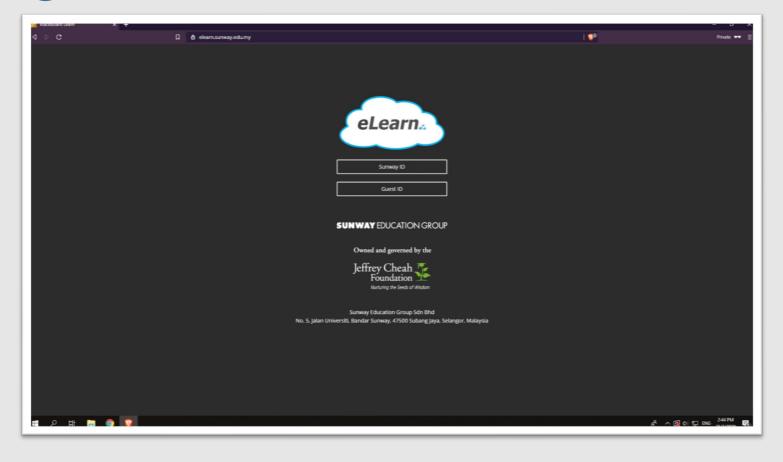

# Simple introduction guide for eLearn Academic Portal

v1.1/20200325

*Key in your student ID & changed password* 